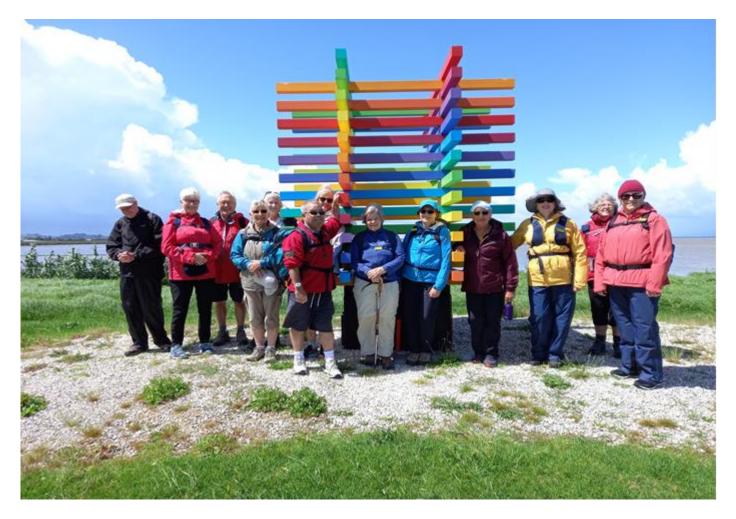

#### Thames Estuary Walkway - lead by Shaaron McKee

On 23 November I led a walk around Thames. I like Thames heritage so it was enjoyable for me. 14 met at the boat marina just past the bridge coming into town. The path is not greatly signposted and you have go past the dry-dock boats in the yard to find a little bridge to get start of track. When we left Pukekohe the weather looked grey and rai ny but as we set off the sun came out. We had a bit of wind but a lot of the path is protected by mangroves so we had a wind break. The further on the path the better the views of Firth of Thames. We had lunch up the other end of Thames at Kuranui reserve. The walk back we went past half a dozen heritage pubs, lots of beautiful old homes and some of the heritage signage board with town history.

Our third attempt to get afternoon teaturned out to be a great stop. The corner stone Cafe by intersection of sh 25 and sh2 was busy with classic cars heading to beach hop.

Photo is at a new reserve which is in front of the Thames refuse station.

The walkers came matching the art sculpture colours in the reserve that I don't know its name but it is Thames off Ie ash dog walking park in front of the refuse depot and has a great back drop. Enjoyable day for a day that looked like it was going to be bad weather.