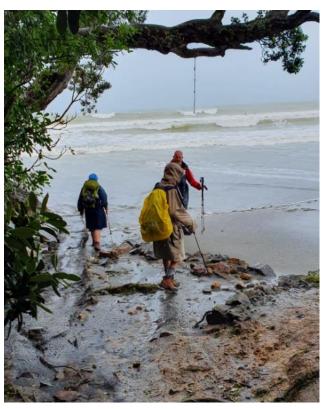

#### Waihi trip report for 12.1.23

5 brave souls huddled under by Cinema 3 in the dry bit. This was a serious case of cabin fever. As we

drove to Waihi, conditions deteriorated. The 3 from Tuakau

wisely elected to go to a beach front cafe to see if conditions would improve, whilst the 5 from Pukekohe set out on the track as planned. Having climbed for some time, we realised that we were going to have to come down again. At our age, we don't bounce that well

and no wishing to become ACC statistics, we retreated very carefully. We settled for a beach walk until lunchtime then went to Bowen Town. Conditions were marginally better. We did a recky for a future midweek trip. We encountered the Tuakau group who had 'been there done that'. We came back via Athrenee and Waikawiati on a courier run. We even fitted in a coffee break at the L&P Coffee shop a Paeroa (for your information, open until 2000 Wednesday to Sunday). We were back in

Pukekohe by 1700, damp but cured of cabin fever.